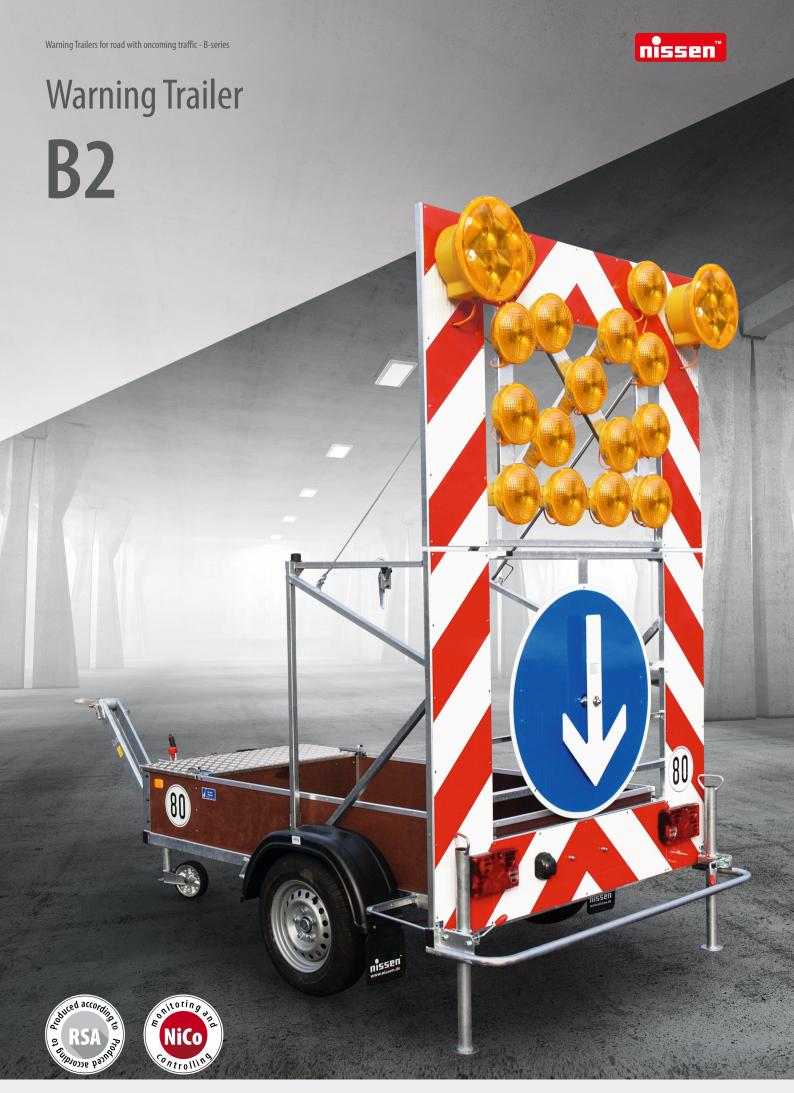

## **CHASSIS AND BODY**

- · Chassis and body of galvanized steel
- Galvanized, height-adjustable drawbar (Al-Ko), with overrun brake, holding brake and parallel adjustment
- DIN towing eye and with a changeable spherical head coupling
- Loading area of 15 mm 7 layered laminated plywood sheets with sealed edges
- Side panels of 15 mm 7 layered laminated plywood covered with aluminium sheet profil at the top
- Height-adjustable semi-automatic support wheel
- Robust plastic fenders
- Battery box integrated into the side panel design incl. cover of aluminium chequered plate (1000 x 400 x 300 mm)
- Braked rubber spring axle
- 4 lashing points (straps) with 400 daN
- 2 fully adjustable support legs

### **WARNING BOARD**

- Warning board in compliance with RSA 95 and ZTV-SA incl. traffic sign
  - 616-31 StVO (road traffic regulations), 2500 x 1700 mm
- Chevron patterned plates and directional arrow with microprismatic retro-reflective foil, type RA2C
- Luminous arrow system with two LED-TL advance warning beacons (WL5) and 15 separately monitored LED-TL warning beacons (WL6)
- Directional arrow with motor revolution, mechanical emergency adjustment and automatic luminous arrow adjustment
- Motorized lifting and lowering of the top board with mechanical emergency adjustment and freely accessible emergency-off switch
- Manual cable or radio control for operating all functions via one-touch keys

## **ELECTRICAL SYSTEM**

- Rechargeable battery 12 V, up to 55 hours daytime operation (further energy packages on request)
- Trailer lighting optionally 12 V or 24 V
- Feed socket 230 V

#### **ACCESSORIES AND OPTIONS**

- Battery guard for protection of electronics
- Cargo securing set
- Central crank supports
- Control and monitoring system
- Optionally warning board Z615

#### **Technical data**

| Total length                    | 4200 mm        |
|---------------------------------|----------------|
| Total width                     | 1700 mm        |
| Track width                     | 1400 mm        |
| Loading area (LxW)              | 1750 x 1050 mm |
| Total weight                    | 300 mm         |
| Empty weight depending on model | 750 - 1000 kg  |
| Track width                     | 400 kg         |
| Max. load capacity              | 350 - 600 kg   |