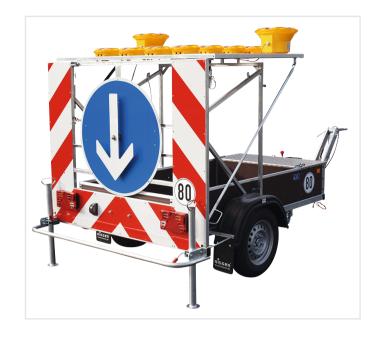

### **WARNING BOARD**

- Warning board in compliance with RSA 95 and ZTV-SA incl. traffic sign
  - 616-31 StVO (road traffic regulations), 2500 x 1700 mm
- Chevron patterned plates and directional arrow with microprismatic retro-reflective foil, type RA2C
- Luminous arrow system with two LED-TL advance warning beacons (WL5) and 15 separately monitored LED-TL warning beacons (WL6)
- Directional arrow with motor revolution, mechanical emergency adjustment and automatic luminous arrow adjustment
- Motorized lifting and lowering of the top board with mechanical emergency adjustment and freely accessible emergency-off switch
- Manual cable or radio control for operating all functions via one-touch keys

#### **Technical data**

| Total length                    | 4200 mm        |
|---------------------------------|----------------|
| Total width                     | 1700 mm        |
| Track width                     | 1400 mm        |
| Loading area (LxW)              | 1750 x 1050 mm |
| Total weight                    | 300 mm         |
| Empty weight depending on model | 750 - 1000 kg  |
| Track width                     | 400 kg         |
| Max. load capacity              | 350 - 600 kg   |