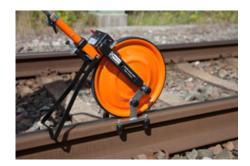

### Accessories

As accessories for our measuring wheels we offer:

• Special support for rail measurement – the wheel is kept safely on the track, model no. 12902000.

Carrying case, artificial leather covering, model no. 12900000.