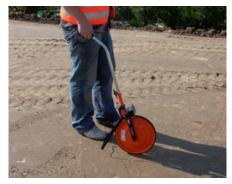

## Measuring wheel - standard models

- Ideal for distance measurements on construction sites and roadworks.
- Also suitable for accident investigations.
- Quality counter **"Made in Germany"** mounted directly above the wheel, easy to read while handling the wheel.
- The counter also works decremental, which makes subtractions possible.
- Zero-set lever attached to the counter for quick resets.
- Solid and large stand, easy to fold out.
- Integrated brake prevents from unintentional changes of the measuring result.
- Foldable handle for space-saving transport.
- Solid full wheel or spoke wheel respectively, made of aluminium die cast metal keeps
- the measuring wheel firmly on the track.
- The rubber is ground to exactly 318.5mm diameter.
- The wheel's framework is robot-welded and guarantees for lasting quality and durability.
- Also available as spoke wheel version on request.

## Applications

- Easy handling top precision
- Quality workmanship and manufacturing keep our measuring wheels ready for toughest use over many years.
- As a certificate of quality, a sticker on the wheel indicates the deviation from the correct circumference. A NESTLE exclusive feature!