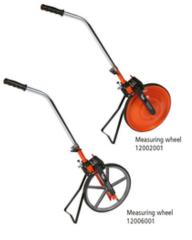

# NESTLE standard measuring wheels

Article number: 12002001, 12006001

## Measuring wheel - standard models

- Ideal for distance measurements on construction sites and roadworks.
- Also suitable for accident investigations.
- Quality counter **"Made in Germany"** mounted directly above the wheel, easy to read while handling the wheel.
- The counter also works decremental, which makes subtractions possible.
- Zero-set lever attached to the counter for quick resets.
- Solid and large stand, easy to fold out.
- Integrated brake prevents from unintentional changes of the measuring result.
- Foldable handle for space-saving transport.
- Solid full wheel or spoke wheel respectively, made of aluminium die cast metal keeps
- the measuring wheel firmly on the track.
- The rubber is ground to exactly 318.5mm diameter.
- The wheel's framework is robot-welded and guarantees for lasting quality and durability.
- Also available as spoke wheel version on request.

#### **SPECIFICATIONS**

| Wheel               | Model no. 12002001: Solid full wheel |
|---------------------|--------------------------------------|
|                     | Model no. 12006001: Spoke wheel      |
| Measuring range     | 9,999.99 m, cm reading               |
| Wheel diameter      | 318.5mm                              |
| Wheel circumference | 1m                                   |
| Accuracy            | <0,05%                               |
| Weight              | Model no. 12002001: 3,900g           |
|                     | Model no. 12006001: 3,300g           |
| Colour              | Warning colour orange                |
| Calibratable        | Yes                                  |