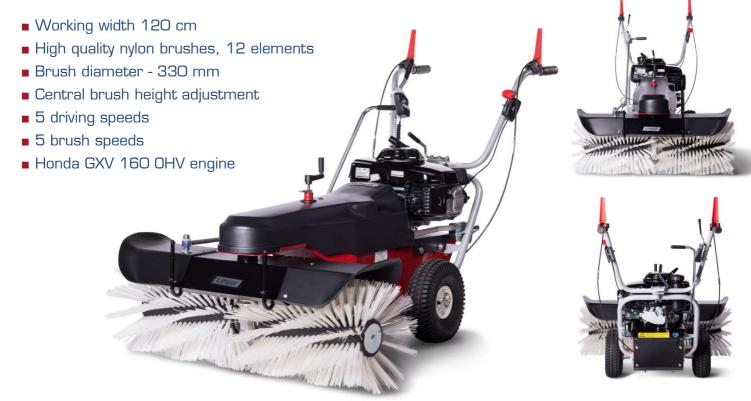

## **DETAILS**

This stable and compact sweeper (360° Wheel Drive) is built for the care of long distances and larger areas. It impresses with high performance and versatility. This machine has high power reserves and is driven by a modern, environment friendly 4-stroke motor. This makes the machine ideal for a hard winter use.

Details for professional use:

- Stable, break proof controls
- Pneumatic tires
- Weather-resistant rims
- Corrosion protection by phosphate and high quality powder coating
- Tool-free, comfortable handlebar height adjustment in many positions