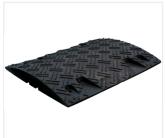

## **Speed Ramp**

- For speeds up to 10 km/h or 20 km/h
- High stability and long life time •
- Excellent traffic guidance by applied reflectors .
- Easy mounting by screwing into the road surface .
- Recyling material .
- Color speed ramp or end piece black or yellow .

Dimensions (LxWxH)

speed ramp up to 20 km/h:

Dimensions (LxWxH) end piece up to 20 km/h: 215 x 430 x 50 mm

 $\bigcirc$ 

kg

end piece up to 20 km/h: 2.8 kg

| Speed Ramp                               | Ref. No.   |
|------------------------------------------|------------|
| Speed Ramp up to <b>10 km/h</b> , black  | 070 357-1  |
| Speed Ramp up to <b>10 km/h</b> , yellow | 070 357-2  |
| End piece up to <b>10 km/h</b> , yellow  | 070 357-3  |
| Speed Ramp up to <b>20 km/h</b> , black  | 070 357-11 |
| Speed Ramp up to <b>20 km/h</b> , yellow | 070 357-12 |
| End piece up to <b>20 km/h</b> , yellow  | 070 357-13 |
|                                          |            |
| Accessories and Spare parts              | Ref. No.   |