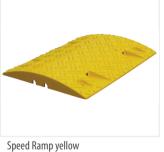

## **Speed Ramp**

- For speeds up to 10 km/h or 20 km/h
- High stability and long life time •
- Excellent traffic guidance by applied reflectors .
- Easy mounting by screwing into the road surface .
- Recyling material .
- Color speed ramp or end piece black or yellow .

Dimensions (LxWxH)

speed ramp up to 20 km/h:

Dimensions (LxWxH) end piece up to 20 km/h: 215 x 430 x 50 mm

 $\bigcirc$ 

kg

end piece up to 20 km/h: 2.8 kg

| Speed Ramp                               | Ref. No.   |
|------------------------------------------|------------|
| Speed Ramp up to <b>10 km/h</b> , black  | 070 357-1  |
| Speed Ramp up to <b>10 km/h</b> , yellow | 070 357-2  |
| End piece up to <b>10 km/h</b> , yellow  | 070 357-3  |
| Speed Ramp up to <b>20 km/h</b> , black  | 070 357-11 |
| Speed Ramp up to <b>20 km/h</b> , yellow | 070 357-12 |
| End piece up to <b>20 km/h</b> , yellow  | 070 357-13 |
|                                          |            |
| Accessories and Spare parts              | Ref. No.   |