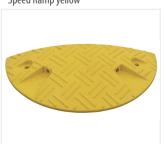

## **Speed Ramp**

- For speeds up to 10 km/h or 20 km/h
- High stability and long life time •
- Excellent traffic guidance by applied reflectors .
- Easy mounting by screwing into the road surface .
- Recyling material .
- Color speed ramp or end piece black or yellow .

Dimensions (LxWxH) speed ramp up to 10 km/h: 500 x 430 x 60 mm

Weight

 $\bigcirc$ kg

end piece up to 10 km/h: 215 x 430 x 60 mm Weight

Dimensions (LxWxH)

end piece up to 10 km/h: 3.7 kg

500 x 430 x 50 mm Weight