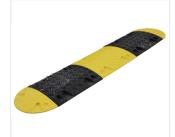

## **Speed Ramp**

- For speeds up to 10 km/h or 20 km/h
- High stability and long life time •
- Excellent traffic guidance by applied reflectors .
- Easy mounting by screwing into the road surface .
- Recyling material .
- Color speed ramp or end piece black or yellow .

 $\bigcirc$ 

kg

Screw set, consisting of 1 screw, 1 dowel and 1 washer (4 screw sets/element, 2 screw se Stabilisation bar (per meter) 070 357-91

Speed Ramp

Speed Ramp black

Speed Ramp front view