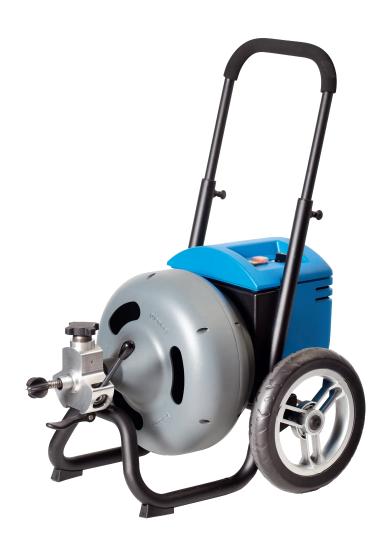

## **ALLROUND+**

The Allround+ is a real wizard. It is very compact and easy to transport. The large wheels make easy work of all types of stairs. Suitable for larger cleaning jobs the Allround+ with its powerful electric motor provides a solution for sewers and pipework of 40 - 125 mm diameter. To deal with stubborn blockages in larger pipes the springs are supplied with square couplings in order to connect a wide range of accessories for all different kinds of blockages.

The Allround+ has a closed drum of synthetic material which ensures a safe working environment and a clean working area. The drum can be changed or removed in minimal time and can be carried separately. The newly redesigned automatic spring feed unit allows the spring to feed in and out of the drain with one movement. The Allround+ has an integrated tool case with 5 standard accessories. An extensive accessories kit is optionally available including a special tulip cutter, chain flails, cutting knives and drilling heads to name a few. In the UK, the Allround+ is supplied with foot switch. .

Large wheels to take stairs

| TECHNICAL SPECIFICATIONS |                                             |
|--------------------------|---------------------------------------------|
| Motor                    | 230 Volt / 0,25 kW                          |
| Ø Drain/sewer            | 40 mm - 125 mm                              |
| Ø Spring                 | 10 - 13 - 16 mm                             |
| Spring length            | 5 - 15 - 20 m                               |
| Weight incl. spring      | 39 kgs                                      |
| Maximum Dba              | 75                                          |
| Accessories/tools *      | 1 - 2 - 3 - 4 - 5 - 6 - 7 - 8 - 9 - 11 - 12 |