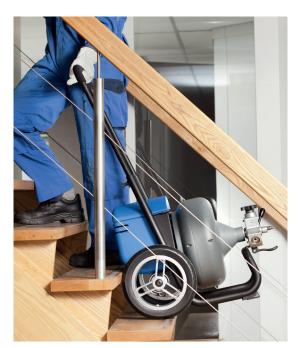

## **ALLROUND+**

The Allround+ is a real wizard. It is very compact and easy to transport. The large wheels make easy work of all types of stairs. Suitable for larger cleaning jobs the Allround+ with its powerful electric motor provides a solution for sewers and pipework of 40 - 125 mm diameter. To deal with stubborn blockages in larger pipes the springs are supplied with square couplings in order to connect a wide range of accessories for all different kinds of blockages.

Large wheels to take stairs

| TECHNICAL SPECIFICATIONS |                                             |
|--------------------------|---------------------------------------------|
| Motor                    | 230 Volt / 0,25 kW                          |
| Ø Drain/sewer            | 40 mm - 125 mm                              |
| Ø Spring                 | 10 - 13 - 16 mm                             |
| Spring length            | 5 - 15 - 20 m                               |
| Weight incl. spring      | 39 kgs                                      |
| Maximum Dba              | 75                                          |
| Accessories/tools *      | 1 - 2 - 3 - 4 - 5 - 6 - 7 - 8 - 9 - 11 - 12 |