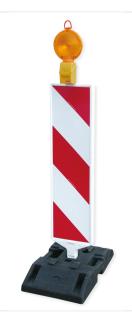

## Standard Beacon

- Equipable with all common foil types on one or both sides
- Foil protected by surrounding edge
- No internal steel tube, therefore recycling without separation of material
- 1 plastic connecting piece, 60 x 60 mm
- Non-slip stackable
- Easy fixing of warning lamps resp. beacon lamps

| Standard Beacon                                                                                                                                                                      | Ref. No.                |
|--------------------------------------------------------------------------------------------------------------------------------------------------------------------------------------|-------------------------|
| Beacon, basic colour white, two-sided, foil RA1, pointing left/right without base plate                                                                                              | 070 236-204             |
| Beacon, basic colour white, two-sided, foil RA2, pointing left/right without base plate                                                                                              | 070 236-224             |
|                                                                                                                                                                                      |                         |
| Accessories and Spare parts                                                                                                                                                          | Ref. No.                |
| Accessories and Spare parts Transport and storage rack for 60 to 72 beacons, depending on beacon type (Safety beacons, Standard Beacons and WeBaNi 60 = 68 pcs, WeBaNi 40 = 72 pcs.) | <b>Ref. No.</b> 081 600 |
| Transport and storage rack for 60 to 72 beacons, depending on beacon type                                                                                                            |                         |
| Transport and storage rack for 60 to 72 beacons, depending on beacon type (Safety beacons, Standard Beacons and WeBaNi 60 = 68 pcs, WeBaNi 40 = 72 pcs.)                             | 081 600                 |