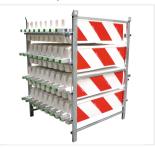

| Standard Beacon                                                                                                                                                                      | Ref. No.                |
|--------------------------------------------------------------------------------------------------------------------------------------------------------------------------------------|-------------------------|
| Beacon, basic colour white, two-sided, foil RA1, pointing left/right without base plate                                                                                              | 070 236-204             |
| Beacon, basic colour white, two-sided, foil RA2, pointing left/right without base plate                                                                                              | 070 236-224             |
|                                                                                                                                                                                      |                         |
| Accessories and Spare parts                                                                                                                                                          | Ref. No.                |
| Accessories and Spare parts Transport and storage rack for 60 to 72 beacons, depending on beacon type (Safety beacons, Standard Beacons and WeBaNi 60 = 68 pcs, WeBaNi 40 = 72 pcs.) | <b>Ref. No.</b> 081 600 |
| Transport and storage rack for 60 to 72 beacons, depending on beacon type                                                                                                            |                         |
| Transport and storage rack for 60 to 72 beacons, depending on beacon type (Safety beacons, Standard Beacons and WeBaNi 60 = 68 pcs, WeBaNi 40 = 72 pcs.)                             | 081 600                 |

Transport and storage rack