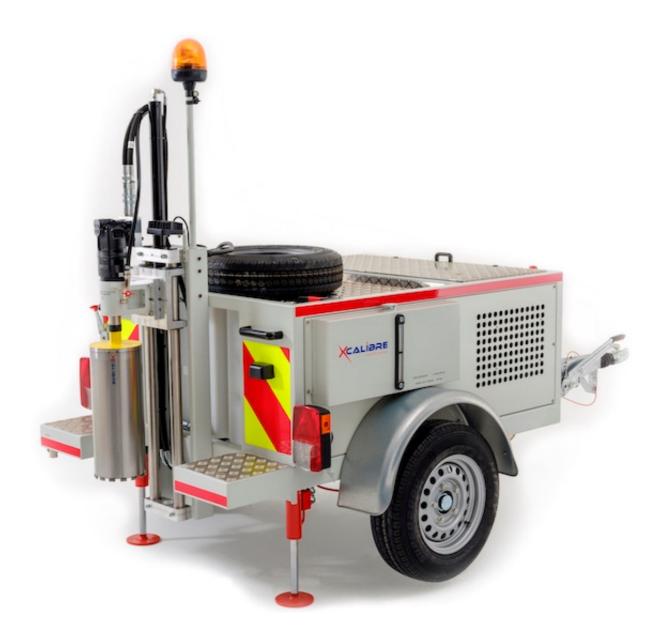

#### **T5** Core Drilling Machine

'T5' is a self contained hydraulically driven diamond drilling trailer for taking core samples in roads or airport runways for concrete or asphalt surfaces. Rugged, compact, manouverable coring trailer which out performs all manually fed or direct engine driven machines.

6 to 8 hours of normal working is possible with the 20 litres fuel tank & 410 litre water tank.

Drill strokes options of 700mm, 1000mm & 1200mm with extension bars for deeper drilling.

**Diesel or Petrol engine** 

Proportional drill feed control

Remote handset control allows for fast & safe coring.

Unique Soft Start Drilling feature ideal for in-experienced operators.

Hydraulically operated stabilizers all round controlled from handset.

Power take-off facility (optional ) for driving hydraulic breaker / tamper.

Unladen weight 940 Kgs, laden weight 1350 Kgs.

103 dB Maximum noise level.