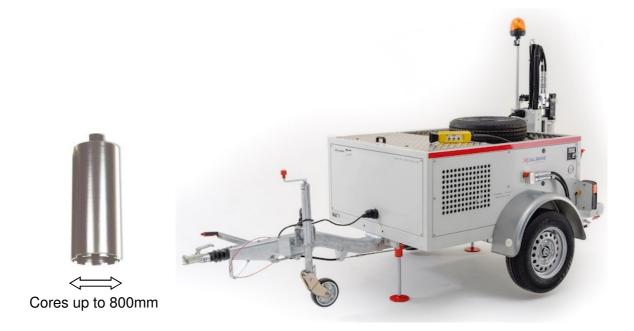

#### Technical specifications

| Engine:              | 20 kW Kohler Diesel or 15 kW Honda Petrol engine                    |
|----------------------|---------------------------------------------------------------------|
| Fuel Tank            | 20 litres (Sufficient for 6 - 8 hours of normal working)            |
| Water pump:          | 12v D.C on board                                                    |
| Water tank:          | 410 litres                                                          |
| Hydraulic reservoir: | 30 litres capacity                                                  |
| Hydraulic PTO:       | 20 litres /min @ 130 bar                                            |
| Suspension / Tyres   | Torsion bar (EEC.Spec) / Tyres 175 R                                |
| Length-Width         | 3300mm x 1750mm                                                     |
| Height               | 700mm stroke = 1940mm, 1000mm = 2540mm, 1200mm = 2940mm             |
| Tow Hitch:           | 50mm (75Kg Nose Weight – Fully Laden) 13pin / 7pin light connector. |
| Weight:              | 850 Kg – Unladen 1350 Kg – Laden                                    |
| Drill Capacity:      | Up to 800mm diameter                                                |
| Optional Extras:     | Independent control of front & rear stabilisers                     |
| Optional Extras:     | Single or Two-speed hydraulic drill motors                          |
| Optional Extras:     | Low vibration hydraulic tamper                                      |
| Optional Extras:     | Mast mounted warning beacon                                         |