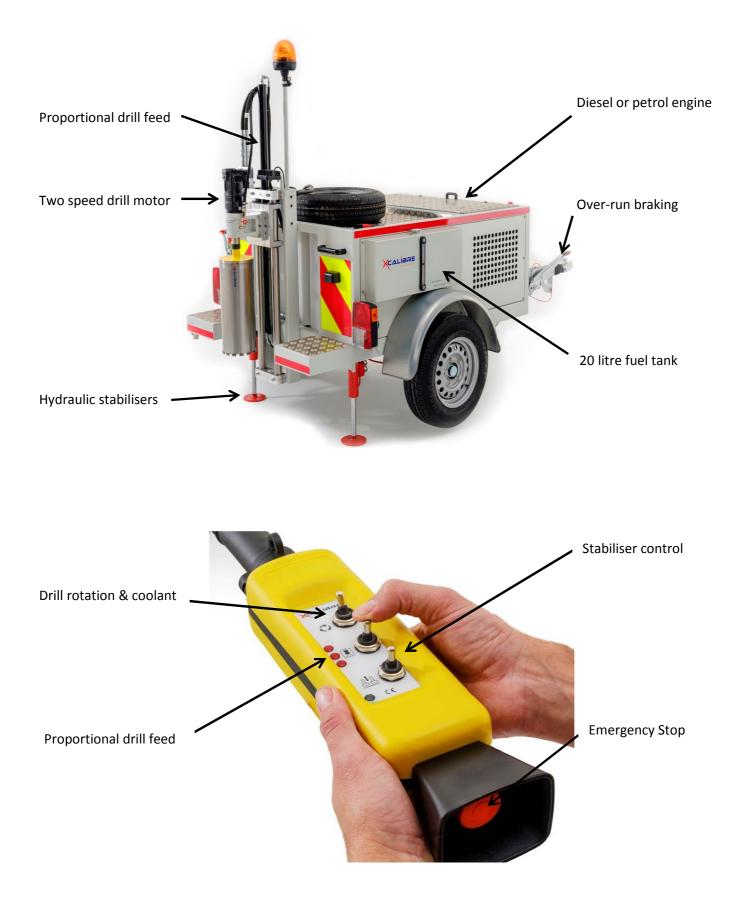

6 to 8 hours of normal working is possible with the 20 litres fuel tank & 410 litre water tank.

Drill strokes options of 700mm, 1000mm & 1200mm with extension bars for deeper drilling.

**Diesel or Petrol engine** 

Proportional drill feed control

Remote handset control allows for fast & safe coring.

Unique Soft Start Drilling feature ideal for in-experienced operators.

Hydraulically operated stabilizers all round controlled from handset.

Power take-off facility (optional ) for driving hydraulic breaker / tamper.

Unladen weight 940 Kgs, laden weight 1350 Kgs.

103 dB Maximum noise level.